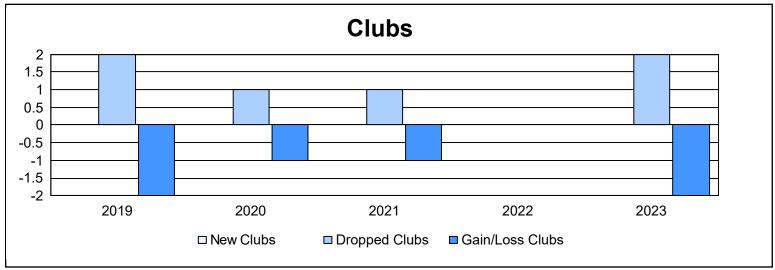

District 43 K

As of June 2023 Cumulative

| Year      | New<br>Clubs | Dropped<br>Clubs | Gain/<br>Loss<br>Clubs | New<br>Members | Charter<br>Members | Reinstate<br>Members | Transfer<br>Members | Total<br>Member<br>Added | Total<br>Members<br>Dropped | Gain/<br>Loss<br>Members |
|-----------|--------------|------------------|------------------------|----------------|--------------------|----------------------|---------------------|--------------------------|-----------------------------|--------------------------|
| 2018-2019 | 0            | 2                | -2                     | 179            | 0                  | 1                    | 8                   | 188                      | 382                         | -194                     |
| 2019-2020 | 0            | 1                | -1                     | 91             | 1                  | 8                    | 3                   | 103                      | 243                         | -140                     |
| 2020-2021 | 0            | 1                | -1                     | 134            | 0                  | 10                   | 5                   | 149                      | 232                         | -83                      |
| 2021-2022 | 0            | 0                | 0                      | 238            | 3                  | 16                   | 7                   | 264                      | 208                         | 56                       |
| 2022-2023 | 0            | 2                | -2                     | 231            | 0                  | 6                    | 12                  | 249                      | 209                         | 40                       |
| Average   | 0            | 1                | -1                     | 175            | 1                  | 8                    | 7                   | 191                      | 255                         | -64                      |